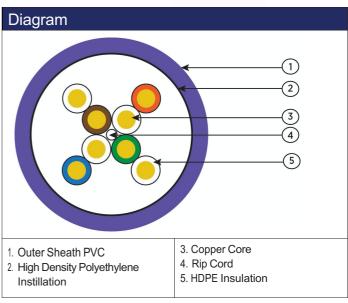

| Product Specifications                                                  |                                                                                                                                          |
|-------------------------------------------------------------------------|------------------------------------------------------------------------------------------------------------------------------------------|
| Description                                                             | Cat5e UTP                                                                                                                                |
| Inner Conductor                                                         | 24 AWG plain copper                                                                                                                      |
| Insulation                                                              | High density polyethylene                                                                                                                |
| Construction                                                            | 4 twisted pairs cabled together                                                                                                          |
| Colour Code                                                             | Pair 1: White/Blue-Blue/White<br>Pair 2: White/Orange-Orange/White<br>Pair 3: White/Green-Green/White<br>Pair 4: White/Brown-Brown/White |
| Sheath                                                                  | PVC(Complies RoHs)                                                                                                                       |
| Colour                                                                  | Different color is available                                                                                                             |
| Overall Diameter                                                        | 5.0 +/- 0.2 mm                                                                                                                           |
| Weight (Kg/Km)                                                          | 31                                                                                                                                       |
| Min. Bending<br>Radius Installation<br>Min. Bending<br>Radius Installed | 20 mm                                                                                                                                    |
| Conforms to                                                             | ANSI TIA/EIA-568-C, Cenelec EN50173 and ISO 11801                                                                                        |
| Euroclass Rating                                                        | Eca                                                                                                                                      |