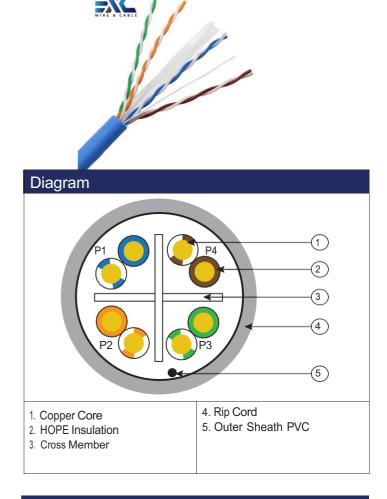

| Product Specifications |                                                                                                                                          |  |
|------------------------|------------------------------------------------------------------------------------------------------------------------------------------|--|
| Description            | Cat6 UTP                                                                                                                                 |  |
| Inner Conductor        | 23 AWG plain copper                                                                                                                      |  |
| Insulation             | High density polyethylene                                                                                                                |  |
| Construction           | 4 twisted pairs cabled together with spline                                                                                              |  |
| Colour Code            | Pair 1: White/Blue-Blue/White<br>Pair 2: White/Orange-Orange/White<br>Pair 3: White/Green-Green/White<br>Pair 4: White/Brown-Brown/White |  |
| Sheath                 | PVC(Complies RoHs)                                                                                                                       |  |
| RAL Colour             | Grey - 7044                                                                                                                              |  |
| Overall Diameter       | 6.1mm +/- 0.3 mm                                                                                                                         |  |
| Min. Bending Radius    | 25 mm                                                                                                                                    |  |
| Impedance              | 100 Ohm +/- 15 Ohm                                                                                                                       |  |
| Conforms to            | ANSI/TIA-568-C, ISO 11801<br>CENELEC EN 50173                                                                                            |  |